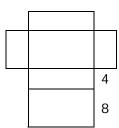

This flat pattern can be folded on the dashed lines to make a box.

1. What will the surface area of the box be?

12

2. What will the volume of the box be?

Sweet Tooth Chocolates is marketing a special assortment of caramels. They want to put 18 individual caramels in a box. Each caramel is 1 cubic inch.